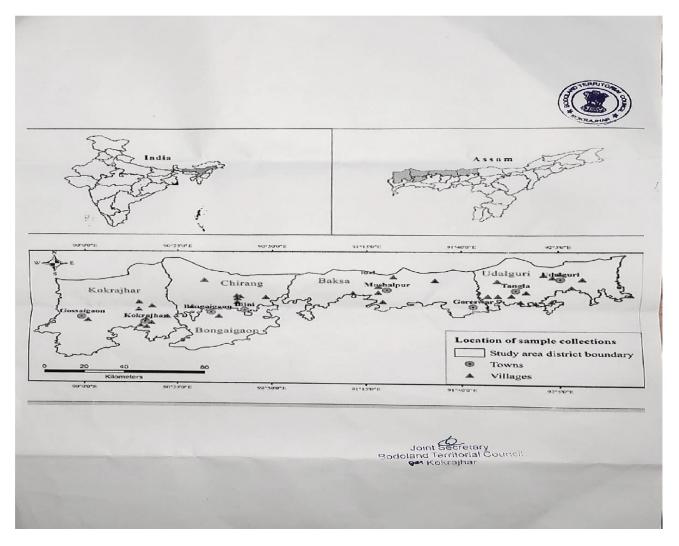

के संबंध में रजिस्टर में रजिस्ट्रीकृत किया गया है।

Certified that the Geographical Indication has been registered in the register in the name of Bodo Traditional Brewer's Association at Ward no. 5, Tengapara, Kokrajhar, BTR, District: Kokrajhar - 783 370, Assam, India. Facilitated By: Bodo Culture and Heritage Preservation Board (BCHPB).